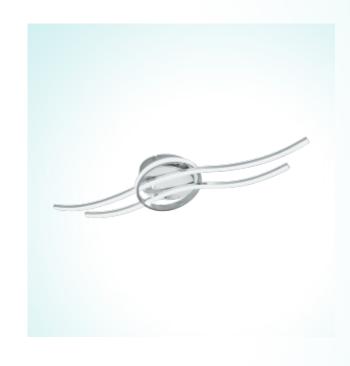

## **General Information**

Article: 96308

Lighting Type: ceiling luminaire EAN Code: 9002759963088

**Dimensions** 

 Depth:
 745 mm

 Width:
 175 mm

 Height:
 85 mm

 Weight:
 1.172 kg

**Illuminant** 

Socket: LED

Illuminant: LED

Delivery: incl.

Wattage: 1x 6W

Luminous Flux: 650 Im

Luminous Colour: 3000K warm white

A+

Energy Efficiency:

Material & Colour

Enclosure Material: aluminium
Enclosure Colour: chrome
Glass / Shade Material: plastic
Glass / Shade Colour: white

Technical Information

Pederical changes reserved

Line Voltage: 220-240V,50/60Hz